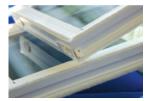

- Fusion Welded sash and frames
- · Integral lift handle on top and bottom rails
- Solutions Double-Hung utilize double night latches
- Double security locks at 28" and above
- · Solutions windows are available with integral nailing fin
- Built in J-Channel for new construction or full replacements.
- Both top and bottom sash on double-hung tilt-in for easy cleaning
- · Sashes on horizontal sliders lift-out for easy cleaning
- Seaway Solutions windows are available in the following models: Double-Hung, Picture, 2 & 3 Lite Slider and Basement Hopper

Integral lift handle

Dual weather-stripping

Fusion Welded