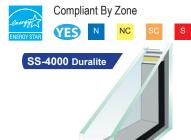

SS-2000 Max SS-3000 Plus SS-4000 Extreme

## Glass Packages

Duraseal® Aluminum-Shim Spacer Low Performance Clear & Air

Duraseal® Aluminum-Shim Spacer High Performance Low-E & Argon Low-E #2-Surface - North-Central, Climate Zone 2

SS-4000 Extreme Duralite® Polycarbonate-Shim Spacer Highest Performance Low-E & Argon Low-E #2-Surface - All Climate Zones