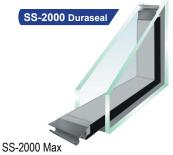

SS-2000 Max SS-3000 Plus SS-4000 Extreme

## Glass Packages

Duraseal® Aluminum-Shim Spacer Low Performance Clear & Air

Duraseal® Aluminum-Shim Spacer High Performance Low-E & Argon Low-E #2-Surface - North-Central, Climate Zone 2

SS-4000 Extreme Duralite® Polycarbonate-Shim Spacer Highest Performance Low-E & Argon Low-E #2-Surface - All Climate Zones