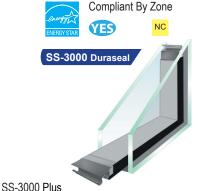

SS-2000 Max SS-3000 Plus SS-4000 Extreme

## Glass Packages

Duraseal® Aluminum-Shim Spacer Low Performance Clear & Air

Duraseal® Aluminum-Shim Spacer High Performance Low-E & Argon Low-E #2-Surface - North-Central, Climate Zone 2

SS-4000 Extreme Duralite® Polycarbonate-Shim Spacer Highest Performance Low-E & Argon Low-E #2-Surface - All Climate Zones