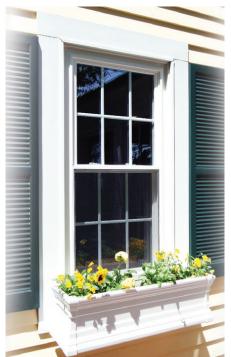

## Perfect Balance of Performance and Value

Seaway Solutions windows come standard with 3/4" double insulated glass package. Optional High performance Low-E glass, Argon gas fill, and Dura Platform warm edge spacer packages.

- Fusion Welded sash and frames
- · Integral lift handle on top and bottom rails
- Solutions Double-Hung utilize double night latches
- Double security locks at 28" and above
- · Solutions windows are available with integral nailing fin
- Built in J-Channel for new construction or full replacements.
- Both top and bottom sash on double-hung tilt-in for easy cleaning
- · Sashes on horizontal sliders lift-out for easy cleaning
- Seaway Solutions windows are available in the following models: Double-Hung, Picture, 2 & 3 Lite Slider and Basement Hopper