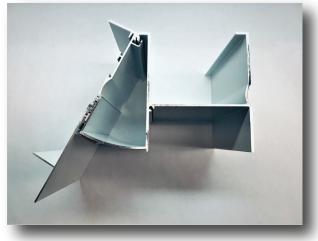

Seaway is Excited to Introduce our New Adjustable Fascia/Gutter Assembly for our Seaway Sunrooms Systems!

Adjusted for 3-inch roof system

Adjusted for 6-inch roof system

# 6-inch gutter and adjustable fascia assembly!

## ✓ Labor and Energy Saving.

No gutter wedges Adjustable for pitches from 0.5:12 to 6:12 Installers use one product across all platforms