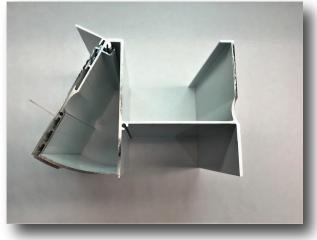

Seaway is Excited to Introduce our New Adjustable Fascia/Gutter Assembly for our Seaway Sunrooms Systems!

Adjusted for 3-inch roof system

Adjusted for 6-inch roof system

# 6-inch gutter and adjustable fascia assembly!

### ✓ Stronger and Higher-Performance.

More rigid Drains more effectively

## ✓ More rigid.

Gutter wall thickness of .080. Most commercial gutters range from .027 to .032.