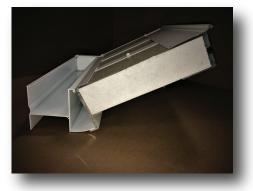

### ✓ Stronger and Higher-Performance.

More rigid Drains more effectively

## ✓ More rigid.

Gutter wall thickness of .080. Most commercial gutters range from .027 to .032.