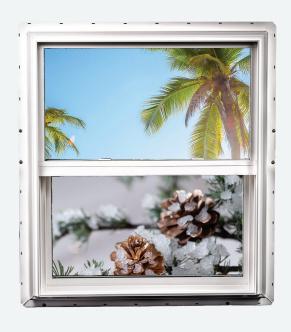

## Looks that Turn Heads

Epiphany windows bring a fresh, new look to the design of superior vinyl windows. Featured in our single hung, double hung, single slider and fixed windows is a proprietary cove face frame that offers designers and consumers a refreshing alternative compatible with both contemporary and traditional design styles. It's simply a better-looking product than its competitors..

## Built to Withstand the Elements

Don't let the beauty of Epiphany windows fool you. They're engineered to stand up to the elements. We offer impact-rated single hung, single slider and picture windows, and standard inland version double hung and casement windows. All window styles are complementary in appearance and operation. With a broad range of standard and custom sizes all products have an independently verified performance grade of R-PG50.