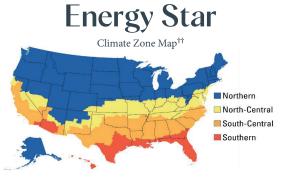

### EPro ZN1

Dual pane, dual surface Low E, specially designed for Zone 1 Energy Star® application<sup>††</sup>

**Grid Options** 

Exterior

Argon fill

• Two-tone White/Bronze or White/Black is also available.

 $\dagger \dagger$  Consult your authorized Epiphany dealer regarding the appropriate glass package for your zone.

††† Black and bronze available with white interior only. Color samples may vary from the actual color finishes due to the limitations of the printing process. Please see your sales representative for an actual sample of finishes.