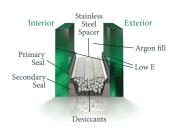

# **Glass Packages**

Exterior

Air fill

Clear glass

Scan the QR code for the most up to date specifications for each package.\*\*

**EPro CLR** Clear glass with air fill

> Stainle Steel

Interio

### EPro ZN1

Dual pane, dual surface Low E, specially designed for Zone 1 Energy Star® application<sup>††</sup>

**Grid Options** 

Exterior

Argon fill

• Two-tone White/Bronze or White/Black is also available.