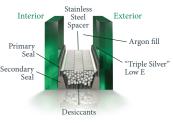

# **Glass Packages**

Exterior

Air fill

Clear glass

Scan the QR code for the most up to date specifications for each package.\*\*

**EPro CLR** Clear glass with air fill

> Stainle Steel

Interio

Primar Sea Secondary **EPro 2LE** Dual pane, single surface Low E

Stainless

Steel

Dual pane, single surface "triple silver" Low E, most frequently chosen for southern climates