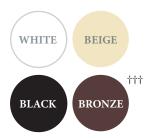

## Versatile

- Impact capable single hung, single slider and picture windows; non-impact rated double hung and casement windows
- White, Beige, or co-extruded exterior color: Black or Bronze\*\*
- Residential retrofit, new construction, light commercial
- Perfect for multi-family projects

 $\dagger \dagger$  Consult your authorized Epiphany dealer regarding the appropriate glass package for your zone.

††† Black and bronze available with white interior only. Color samples may vary from the actual color finishes due to the limitations of the printing process. Please see your sales representative for an actual sample of finishes.